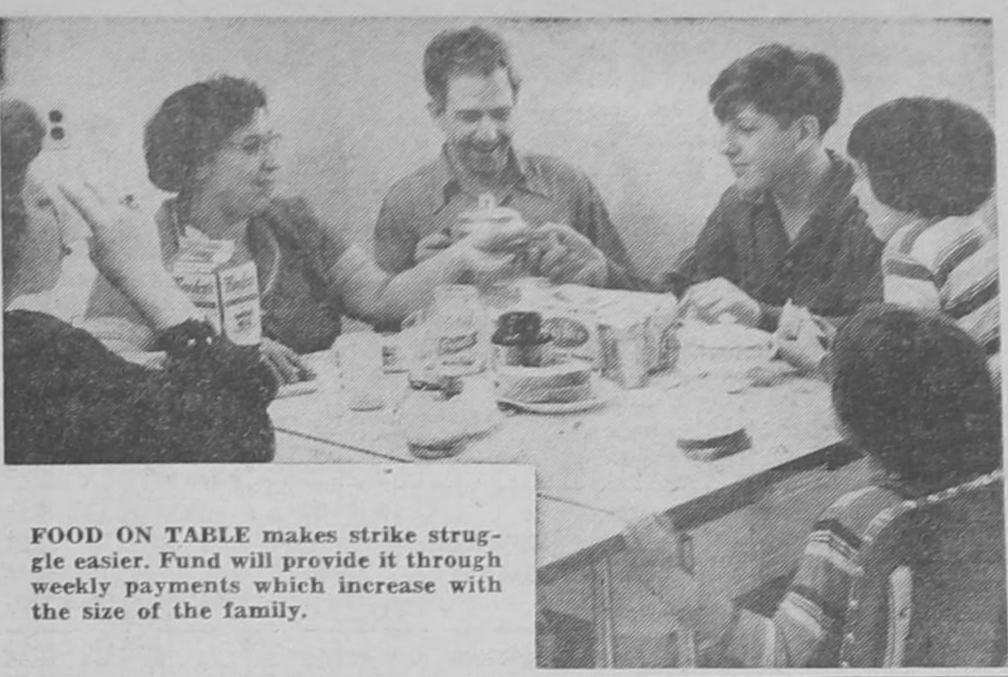

## Full Strike Report Spurs Fund Drive

UAW members begin this week the self-imposed task of raising a \$40 ? million strike fund as a defense measure in preparation for all-important contract negotiations in each of the union's major jurisdictions - auto, 2 aircraft and agricultural implement.

### Here's What the UAW special convention (Solidarity, Feb. 3) takes effect in the current pay period. Strikers Get 243 Locals Collected

The UAW's new strike assistance program, under which payments are a matter of right rather than need, takes effect today. The program was adopted by the special convention at the same time as the three-month dues increase.

From now on, all striking members who perform strike duties will be eligible for regular weekly payments beginning the third week of the walkout. The amounts will vary according to family status and the length of the strike. The union will also maintain group life and medical-hospital insurance payments.

Here is the schedule of benefits:

Single man or women, \$12 a week from the third to seventh week; \$15 from the eighth to 11th week and \$17 from the 12th week on. For a couple, the figures will be \$17, \$20 and \$23; for a family, \$22, \$25 and \$30.