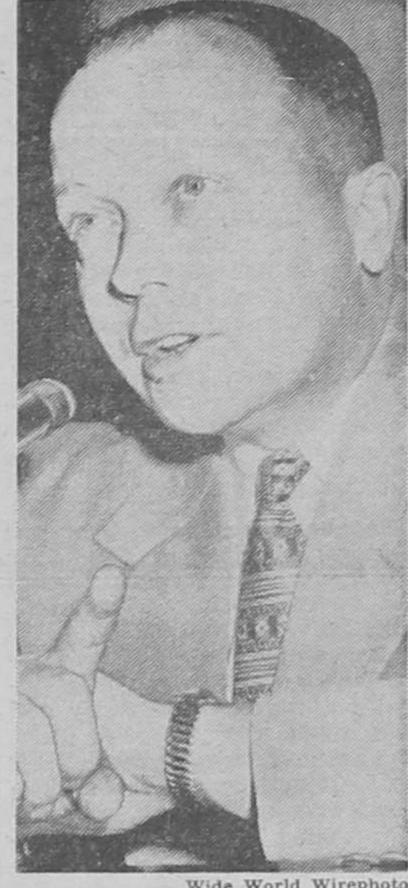

# Reuther Cools Heels, Then Blisters GOP Roadblock'

Wide World Wirephotos

ONE TESTIFIED, ONE DIDN'T: An angry Walter P. Reuther, left, at press-conference, and Allan Graskamp, Local 833 president, on stand as first witness in Kohler probe,

WASHINGTON-UAW President Walter P. Reuther, barred from the stand after cooling his heels here for three days in response to a summons by the McClellan committee, created his own forum to denounce the Republican members who blocked his appearance and to blast the union's most

vindictive Congressional enemy, Sen. Barry M. Goldwater (R., Ariz.) as a "political hypocrite and a moral cowtical hypocrite and a moral coward."

Reuther also made public the testimony he had prepared for the committee's investigation of the union's strike against the Kohler Co., now 45 months old. But at a press conference Wednesday in the Senate caucus room, immediately following the first session of the long-delayed Kohler probe, he reserved most of his oral fire for Goldwater and his GOP associates.