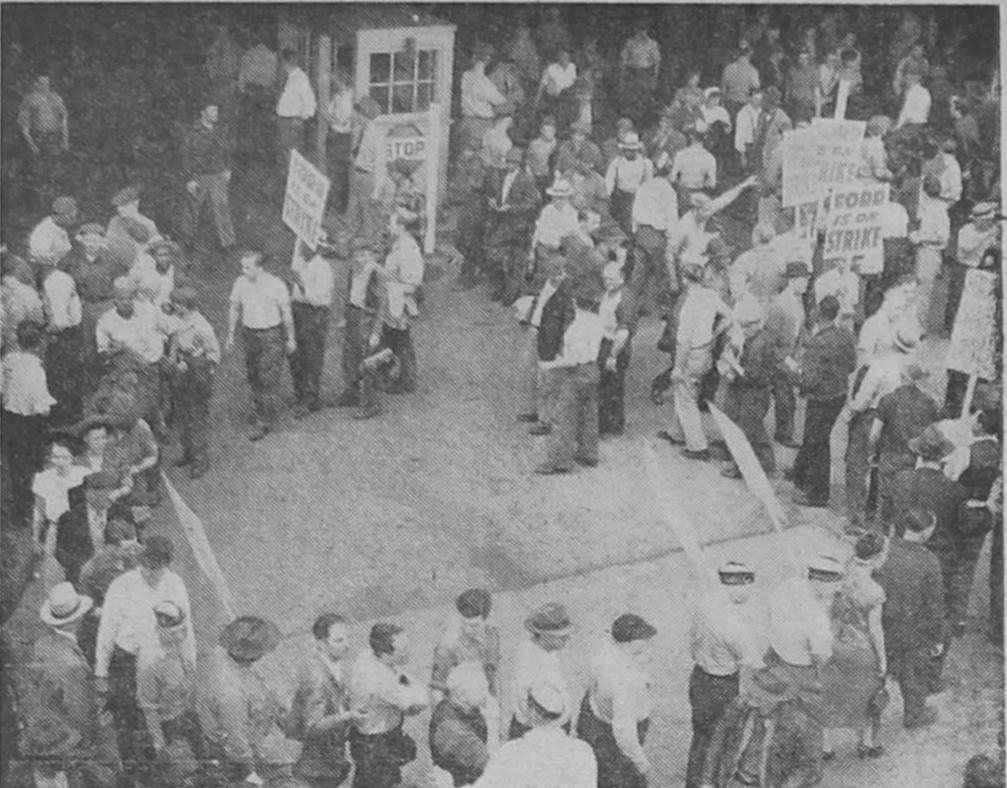

In Detroit, meanwhile, another 6,000 UAW members at the huge Ford Rouge plant were on a one-week layoff this week, joining 10,000 other members of Local 600 already walking the streets.

Prior to this latest cut in the work force, the loss of jobs at the Rouge amounted to nearly 29% since Jan. 2, 1957.